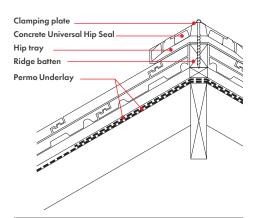

UV stable and water and wind resistant.

### Area of application

- Suits most concrete hips.
- Can be used on clay hip tiles, where lugs do not interfere, when used with the clay conversion kit.
- New build and refurbishment.

# **Related products**

- Flashing Glue (PACCGL). This is recommended to help fix the butyl strip in damp conditions.
- A conversion kit for clay hip and replacement accessories and fixings are also available (please see table below).

#### **Approvals and certifications**

- Complies with BS 5250 for ventilation, BS 8612 for performance and BS 5534 for mechanical fixing.
- Manufacturered to DIN 4108/3.
- All products supplied by Klober Ltd are covered by a 10 year guarantee against manufacturing defect.

# **Typical section**

Hip detail with universal hip tiles



# Technical guidance

| Material                    | Polypropylene membrane with a<br>mesh fabric. Lower portion of each<br>side flap: Lower portion UV stable<br>coloured aluminium coating. |  |
|-----------------------------|------------------------------------------------------------------------------------------------------------------------------------------|--|
| Boxed weight                | 3.92kg                                                                                                                                   |  |
| Roof pitch                  | Suitable for roof pitches of $15^\circ$ - $45^\circ$                                                                                     |  |
| Installation<br>temperature | +5° to +40° C