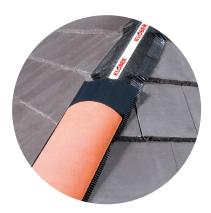

# A universal ventilating dry hip system, best suited for concrete.

The Roll Fix Concrete Universal Hip Kit is a universal dry hip system most suited for concrete hip tiles. Available in three colours to blend in with the roof, it comes in a practical all-in-one kit and includes hip trays and cro clips.

# Features and benefits

- Mortar free, making it quick to install in most weathers.
- The ridge seal comes with fixed lugs for easy application.
- Premium ridge roll with stainless steel fixings.
- Highly durable UV stable and water and wind resistant.